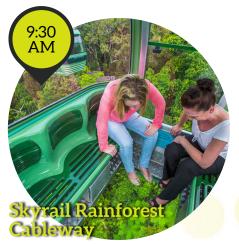

# **Kuranda with Skyrail & Train**

Pax No:

Travel on Skyrail Rainforest Cableway from Smithfield Terminal. The 7.5km Skyrail journey takes 40 - 50 minutes, however we recommend you spend time at the two stations enroute: Red Peak Station and Barron Falls Station