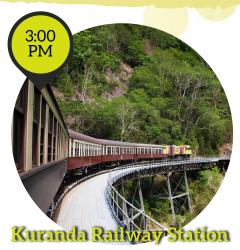

Be at Kuranda Railway Station for the 3:30pm train. Kurand<mark>a Scenic</mark> Rail departs. The scenic rail journey takes 13/4 hours through to Cairns Railway Station.

Car:

5:15

DN/

Arrive at the Cairns Railway Station, where your Coach will be waiting to transfer you back to your accommodation. Please tell your Driver Guide if you do not require a transfer.