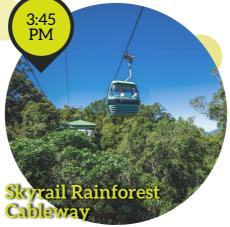

Be at Skyrail Rainforest Cableway Kuranda Terminal for 4:00pm boarding. The 7.5km Skyrail journey takes 40 - 50 minutes, however we recommend you spend time at the two stations enroute: Red Peak Station and Barron Falls Station