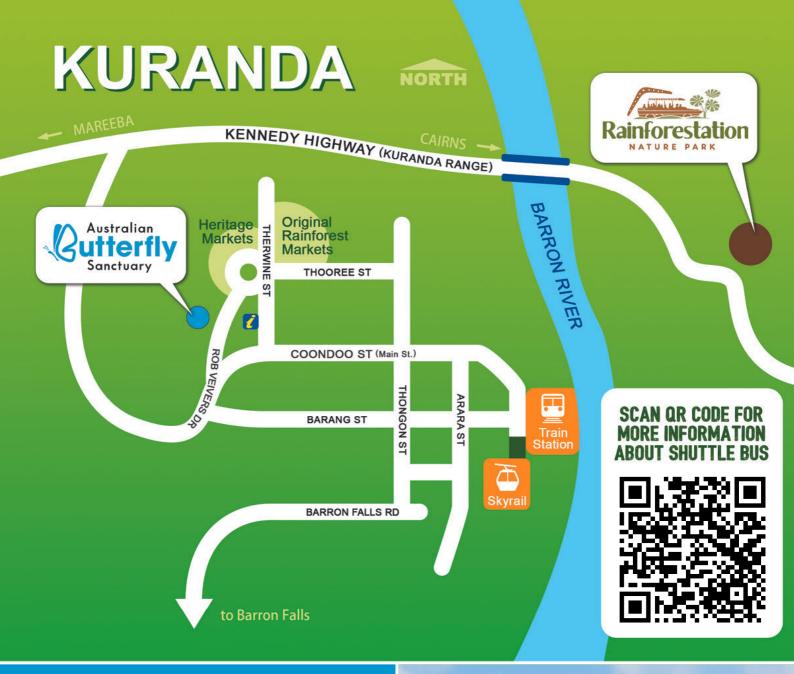

Please note that the order of the activities may vary.

Depart Rainforestation for your transfer into Kuranda Villaae.

On arrival to Kuranda Village, wander through the shops and markets. A must see is the Australian Butterfly Sanctuary with a 10% discount off your entry fee.

Be at Skyrail Rainforest Cableway Kuranda Terminal for 4:00pm boarding. The 7.5km Skyrail journey takes 40 - 50 minutes, however we recommend you spend time at the two stations enroute: Red Peak Station and Barron Falls Station